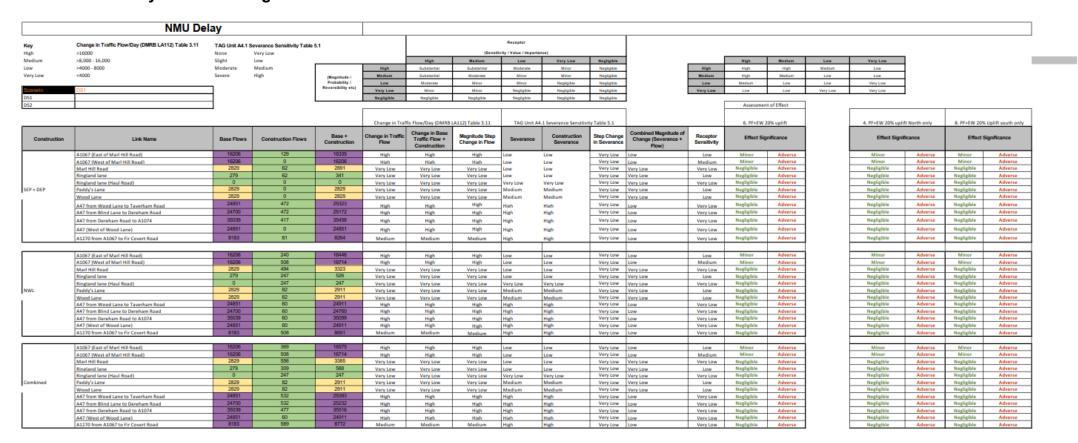

### **Table 2 NMU Delay Effects During Construction**

|                                                                                |                                                                                                                                                                                                                                                                                                                                                                                                                                                                                                                                                                                                                                                                                                                                                                                                                                                                                                                                                                                                                                                                                                                                                                                                                                                                                                                                                                                                                                                                                                                                                                                                                                                                                                                                                                                                                                                                                                                                                                                                                                                                                                                                |                                                                                                                                      |                                                                                                                                           | HILL PARK.                                                                                                                                               |                                                                                                                                     |                                                                                                                                    |
|--------------------------------------------------------------------------------|--------------------------------------------------------------------------------------------------------------------------------------------------------------------------------------------------------------------------------------------------------------------------------------------------------------------------------------------------------------------------------------------------------------------------------------------------------------------------------------------------------------------------------------------------------------------------------------------------------------------------------------------------------------------------------------------------------------------------------------------------------------------------------------------------------------------------------------------------------------------------------------------------------------------------------------------------------------------------------------------------------------------------------------------------------------------------------------------------------------------------------------------------------------------------------------------------------------------------------------------------------------------------------------------------------------------------------------------------------------------------------------------------------------------------------------------------------------------------------------------------------------------------------------------------------------------------------------------------------------------------------------------------------------------------------------------------------------------------------------------------------------------------------------------------------------------------------------------------------------------------------------------------------------------------------------------------------------------------------------------------------------------------------------------------------------------------------------------------------------------------------|--------------------------------------------------------------------------------------------------------------------------------------|-------------------------------------------------------------------------------------------------------------------------------------------|----------------------------------------------------------------------------------------------------------------------------------------------------------|-------------------------------------------------------------------------------------------------------------------------------------|------------------------------------------------------------------------------------------------------------------------------------|
|                                                                                |                                                                                                                                                                                                                                                                                                                                                                                                                                                                                                                                                                                                                                                                                                                                                                                                                                                                                                                                                                                                                                                                                                                                                                                                                                                                                                                                                                                                                                                                                                                                                                                                                                                                                                                                                                                                                                                                                                                                                                                                                                                                                                                                | Wit                                                                                                                                  | h-scheme Se                                                                                                                               | verance Sco                                                                                                                                              | ring                                                                                                                                |                                                                                                                                    |
|                                                                                |                                                                                                                                                                                                                                                                                                                                                                                                                                                                                                                                                                                                                                                                                                                                                                                                                                                                                                                                                                                                                                                                                                                                                                                                                                                                                                                                                                                                                                                                                                                                                                                                                                                                                                                                                                                                                                                                                                                                                                                                                                                                                                                                | Very Low                                                                                                                             | Low                                                                                                                                       | Medium                                                                                                                                                   | High                                                                                                                                |                                                                                                                                    |
|                                                                                | Very Low                                                                                                                                                                                                                                                                                                                                                                                                                                                                                                                                                                                                                                                                                                                                                                                                                                                                                                                                                                                                                                                                                                                                                                                                                                                                                                                                                                                                                                                                                                                                                                                                                                                                                                                                                                                                                                                                                                                                                                                                                                                                                                                       | Negligible                                                                                                                           | Minor                                                                                                                                     | Moderate                                                                                                                                                 | Substantial                                                                                                                         |                                                                                                                                    |
| Without-scheme<br>Severance                                                    | Low                                                                                                                                                                                                                                                                                                                                                                                                                                                                                                                                                                                                                                                                                                                                                                                                                                                                                                                                                                                                                                                                                                                                                                                                                                                                                                                                                                                                                                                                                                                                                                                                                                                                                                                                                                                                                                                                                                                                                                                                                                                                                                                            | Minor                                                                                                                                | Negligible                                                                                                                                | Minor                                                                                                                                                    | Moderate                                                                                                                            |                                                                                                                                    |
| Scoring                                                                        | Medium                                                                                                                                                                                                                                                                                                                                                                                                                                                                                                                                                                                                                                                                                                                                                                                                                                                                                                                                                                                                                                                                                                                                                                                                                                                                                                                                                                                                                                                                                                                                                                                                                                                                                                                                                                                                                                                                                                                                                                                                                                                                                                                         | Moderate                                                                                                                             | Minor                                                                                                                                     | Negligible                                                                                                                                               | Minor                                                                                                                               |                                                                                                                                    |
|                                                                                | High                                                                                                                                                                                                                                                                                                                                                                                                                                                                                                                                                                                                                                                                                                                                                                                                                                                                                                                                                                                                                                                                                                                                                                                                                                                                                                                                                                                                                                                                                                                                                                                                                                                                                                                                                                                                                                                                                                                                                                                                                                                                                                                           | Substantial                                                                                                                          | Moderate                                                                                                                                  | Minor                                                                                                                                                    | Negligible                                                                                                                          |                                                                                                                                    |
| None Slight- so, but! Modera are like! Severe an extet cases, t perman Those v | Little or not All people there will page to be dis - People and sufficier this could be the domain and on the this could be the this could | hindrano<br>e wishing to<br>probably be<br>strian journ<br>issuaded from the suaded from<br>to induce<br>the access to<br>ke journey | e to pedes<br>o make pe<br>e some his<br>neys will b<br>om making<br>o be deten<br>e a reorga<br>hange in t<br>o certain fa<br>vs on foot | strian movine<br>edestrian in<br>indrance to<br>e longer of<br>g some jour<br>red from in<br>nisation of<br>the location<br>scilities for<br>will experi | ement.<br>novements<br>movement<br>less attra<br>ameys on f<br>aking ped<br>their activ<br>n of centre<br>a particula<br>ence consi | ctive; some people<br>oot.<br>setrian journeys to<br>tiles. In some<br>s of activity or to a<br>r community.<br>derable hindrance. |
| For consiste<br>been made                                                      | ency with                                                                                                                                                                                                                                                                                                                                                                                                                                                                                                                                                                                                                                                                                                                                                                                                                                                                                                                                                                                                                                                                                                                                                                                                                                                                                                                                                                                                                                                                                                                                                                                                                                                                                                                                                                                                                                                                                                                                                                                                                                                                                                                      | scoring                                                                                                                              | for the e                                                                                                                                 | ntire ass                                                                                                                                                | essment t                                                                                                                           | he following conversions hav                                                                                                       |
| None                                                                           | Very Lo                                                                                                                                                                                                                                                                                                                                                                                                                                                                                                                                                                                                                                                                                                                                                                                                                                                                                                                                                                                                                                                                                                                                                                                                                                                                                                                                                                                                                                                                                                                                                                                                                                                                                                                                                                                                                                                                                                                                                                                                                                                                                                                        |                                                                                                                                      |                                                                                                                                           |                                                                                                                                                          |                                                                                                                                     |                                                                                                                                    |
| Slight                                                                         | Low                                                                                                                                                                                                                                                                                                                                                                                                                                                                                                                                                                                                                                                                                                                                                                                                                                                                                                                                                                                                                                                                                                                                                                                                                                                                                                                                                                                                                                                                                                                                                                                                                                                                                                                                                                                                                                                                                                                                                                                                                                                                                                                            | w                                                                                                                                    |                                                                                                                                           |                                                                                                                                                          |                                                                                                                                     |                                                                                                                                    |
| Moderate                                                                       | Medium                                                                                                                                                                                                                                                                                                                                                                                                                                                                                                                                                                                                                                                                                                                                                                                                                                                                                                                                                                                                                                                                                                                                                                                                                                                                                                                                                                                                                                                                                                                                                                                                                                                                                                                                                                                                                                                                                                                                                                                                                                                                                                                         |                                                                                                                                      |                                                                                                                                           |                                                                                                                                                          |                                                                                                                                     |                                                                                                                                    |
| Severe                                                                         | High                                                                                                                                                                                                                                                                                                                                                                                                                                                                                                                                                                                                                                                                                                                                                                                                                                                                                                                                                                                                                                                                                                                                                                                                                                                                                                                                                                                                                                                                                                                                                                                                                                                                                                                                                                                                                                                                                                                                                                                                                                                                                                                           |                                                                                                                                      |                                                                                                                                           |                                                                                                                                                          |                                                                                                                                     |                                                                                                                                    |
|                                                                                |                                                                                                                                                                                                                                                                                                                                                                                                                                                                                                                                                                                                                                                                                                                                                                                                                                                                                                                                                                                                                                                                                                                                                                                                                                                                                                                                                                                                                                                                                                                                                                                                                                                                                                                                                                                                                                                                                                                                                                                                                                                                                                                                |                                                                                                                                      |                                                                                                                                           |                                                                                                                                                          |                                                                                                                                     |                                                                                                                                    |
|                                                                                |                                                                                                                                                                                                                                                                                                                                                                                                                                                                                                                                                                                                                                                                                                                                                                                                                                                                                                                                                                                                                                                                                                                                                                                                                                                                                                                                                                                                                                                                                                                                                                                                                                                                                                                                                                                                                                                                                                                                                                                                                                                                                                                                |                                                                                                                                      |                                                                                                                                           |                                                                                                                                                          |                                                                                                                                     |                                                                                                                                    |