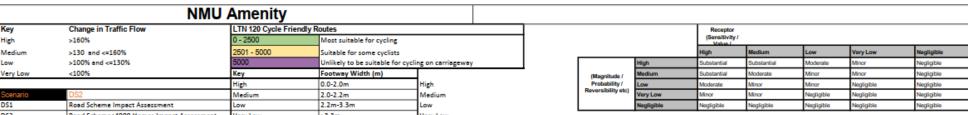

## **Table 3 NMU Amenity Effects During Construction**

| DS1          | Road Scheme Impact Assessment            | Low             | 2.2m-3.5m          | Low                                |        |            |                       | Negligible                   | Negligible              | Negligible                         | Negligible | Negligible | Negligible |
|--------------|------------------------------------------|-----------------|--------------------|------------------------------------|--------|------------|-----------------------|------------------------------|-------------------------|------------------------------------|------------|------------|------------|
| DS2          | Road Scheme+4000 Homes Impact Assessment | Very Low        | >3.3m              | Very Low                           |        |            |                       |                              |                         |                                    |            |            |            |
|              |                                          |                 |                    | _                                  |        |            |                       |                              |                         |                                    |            | 6. PF+EW   | 20% uplift |
| Construction | Link Name                                | 2019 Base Flows | Construction Flows | 2019 Base +<br>NWL<br>Construction | DS1-DM | DS1-DM (%) | Footway Width<br>(DM) | Footway Width<br>Sensitivity | Receptor<br>Sensitivity | Overall<br>Receptor<br>Sensitivity | Magnitude  | Effect Sig | gnificance |
|              | A1067 (East of Marl Hill Road)           | 16206           | 129                | 16335                              | 129    | 1%         | 0                     | High                         | Low                     | Medium                             | Very Low   | Minor      | Adverse    |
|              | A1067 (West of Marl Hill Road)           | 16206           | 0                  | 16206                              | 0      | 0%         | 1                     | High                         | Medium                  | High                               | Very Low   | Minor      | Adverse    |
|              | Marl Hill Road                           | 2829            | 62                 | 2891                               | 62     | 2%         | 0                     | High                         | Very Low                | Low                                | Very Low   | Negligible | Adverse    |
|              | Ringland lane                            | 279             | 62                 | 341                                | 62     | 22%        | 0                     | High                         | Low                     | Medium                             | Very Low   | Minor      | Adverse    |
|              | Ringland lane (Haul Road)                | 0               | 0                  | 0                                  | 0      | 0%         | 0                     | High                         | Very Low                | Low                                | Very Low   | Negligible | Adverse    |
| SEP + DEP    | Paddy's Lane                             | 2829            | 0                  | 2829                               | 0      | 0%         | 0                     |                              | Low                     | Medium                             | Very Low   | Minor      | Adverse    |
|              | Wood Lane                                | 2829            | 0                  | 2829                               | 0      | 0%         | 0                     | High                         | Low                     | Medium                             | Very Low   | Minor      | Adverse    |
| l            | A47 from Wood Lane to Taverham Road      | 24851           | 472                | 25323                              | 472    | 2%         | 0                     | High                         | Very Low                | Low                                | Very Low   | Negligible | Adverse    |
| l            | A47 from Blind Lane to Dereham Road      | 24700           | 472                | 25172                              | 472    | 2%         | 0                     | High                         | Very Low                | Low                                | Very Low   | Negligible | Adverse    |
| l            | A47 from Dereham Road to A1074           | 35039           | 417                | 35456                              | 417    | 1%         | 1                     |                              | Very Low                | Low                                | Very Low   | Negligible | Adverse    |
| l            | A47 (West of Wood Lane)                  | 24851           | 0                  | 24851                              | 0      | 0%         | 0                     |                              | Very Low                | Low                                | Very Low   | Negligible | Adverse    |
|              | A1270 from A1067 to Fir Covert Road      | 8183            | 81                 | 8264                               | 81     | 1%         | 2.3                   | Medium                       | Very Low                | Low                                | Very Low   | Negligible | Adverse    |
|              |                                          |                 |                    |                                    |        |            |                       |                              |                         |                                    |            |            |            |
|              | A1067 (East of Marl Hill Road)           | 16206           | 240                | 16446                              | 240    | 1%         | 0                     | High                         | Low                     | Medium                             | Very Low   | Minor      | Adverse    |
| l            | A1067 (West of Marl Hill Road)           | 16206           | 508                | 16714                              | 508    | 3%         | 1                     |                              | Medium                  | High                               | Very Low   | Minor      | Adverse    |
| l            | Marl Hill Road                           | 2829            | 494                | 3323                               | 494    | 17%        | 0                     | High                         | Very Low                | Low                                | Very Low   | Negligible | Adverse    |
| l            | Ringland lane                            | 279             | 247                | 526                                | 247    | 89%        | 0                     | High                         | Low                     | Medium                             | Very Low   | Minor      | Adverse    |
| l            | Ringland lane (Haul Road)                | 0               | 247                | 247                                | 247    | 0%         | 0                     |                              | Very Low                | Low                                | Very Low   | Negligible | Adverse    |
| NWL          | Paddy's Lane                             | 2829            | 82                 | 2911                               | 82     | 3%         | 0                     |                              | Low                     | Medium                             | Very Low   | Minor      | Adverse    |
|              | Wood Lane                                | 2829            | 82                 | 2911                               | 82     | 3%         | 0                     | High                         | Low                     | Medium                             | Very Low   | Minor      | Adverse    |
| l            | A47 from Wood Lane to Taverham Road      | 24851           | 60                 | 24911                              | 60     | 0%         | 0                     | High                         | Very Low                | Low                                | Very Low   | Negligible | Adverse    |
| l            | A47 from Blind Lane to Dereham Road      | 24700           | 60                 | 24760                              | 60     | 0%         | 0                     | High                         | Very Low                | Low                                | Very Low   | Negligible | Adverse    |
| l            | A47 from Dereham Road to A1074           | 35039           | 60                 | 35099                              | 60     | 0%         | 1                     |                              | Very Low                | Low                                | Very Low   | Negligible | Adverse    |
| l            | A47 (West of Wood Lane)                  | 24851           | 60                 | 24911                              | 60     | 0%         | 0                     |                              | Very Low                | Low                                | Very Low   | Negligible | Adverse    |
|              | A1270 from A1067 to Fir Covert Road      | 8183            | 508                | 8691                               | 508    | 6%         | 2.3                   | Medium                       | Very Low                | Low                                | Very Low   | Negligible | Adverse    |
|              |                                          |                 |                    |                                    |        |            |                       |                              |                         |                                    |            |            |            |
|              | A1067 (East of Marl Hill Road)           | 16206           | 369                | 16575                              | 369    | 2%         | 0                     | High                         | Low                     | Medium                             | Very Low   | Minor      | Adverse    |
|              | A1067 (West of Marl Hill Road)           | 16206           | 508                | 16714                              | 508    | 3%         | 1                     |                              | Medium                  | High                               | Very Low   | Minor      | Adverse    |
| l            | Marl Hill Road                           | 2829            | 556                | 3385                               | 556    | 20%        | 0                     | High                         | Very Low                | Low                                | Very Low   | Negligible | Adverse    |
| l            | Ringland lane                            | 279             | 309                | 588                                | 309    | 111%       | 0                     |                              | Low                     | Medium                             | Very Low   | Minor      | Adverse    |
| l            | Ringland lane (Haul Road)                | 0               | 247                | 247                                | 247    | 0%         | 0                     |                              | Very Low                | Low                                | Very Low   | Negligible | Adverse    |
| Combined     | Paddy's Lane                             | 2829            | 82                 | 2911                               | 82     | 3%         | 0                     |                              | Low                     | Medium                             | Very Low   | Minor      | Adverse    |
|              | Wood Lane                                | 2829            | 82                 | 2911                               | 82     | 3%         | 0                     |                              | Low                     | Medium                             | Very Low   | Minor      | Adverse    |
| l            | A47 from Wood Lane to Taverham Road      | 24851           | 532                | 25383                              | 532    | 2%         | 0                     | High                         | Very Low                | Low                                | Very Low   | Negligible | Adverse    |
| l            | A47 from Blind Lane to Dereham Road      | 24700           | 532                | 25232                              | 532    | 2%         | 0                     | High                         | Very Low                | Low                                | Very Low   | Negligible | Adverse    |
| I            | A47 from Dereham Road to A1074           | 35039           | 477                | 35516                              | 477    | 1%         | 1                     | High                         | Very Low                | Low                                | Very Low   | Negligible | Adverse    |
| I            | A47 (West of Wood Lane)                  | 24851           | 60                 | 24911                              | 60     | 0%         | 0                     | High                         | Very Low                | Low                                | Very Low   | Negligible | Adverse    |
| I            | A1270 from A1067 to Fir Covert Road      | 8183            | 589                | 8772                               | 589    | 7%         | 2.3                   | Medium                       | Very Low                | Low                                | Very Low   | Negligible | Adverse    |

| . PF+EW 20% u | plift North only | 8. PF+EW 20% U | plift south o |
|---------------|------------------|----------------|---------------|
| Effect Sig    | nificance        | Effect Sig     | nificance     |
| Minor         | Adverse          | Minor          | Adverse       |
| Minor         | Adverse          | Minor          | Adverse       |
| Negligible    | Adverse          | Negligible     | Adverse       |
| Minor         | Adverse          | Minor          | Adverse       |
| Negligible    | Adverse          | Negligible     | Advers        |
| Minor         | Adverse          | Minor          | Advers        |
| Minor         | Adverse          | Minor          | Advers        |
| Negligible    | Adverse          | Negligible     | Advers        |
| Negligible    | Adverse          | Negligible     | Advers        |
| Negligible    | Adverse          | Negligible     | Advers        |
| Negligible    | Adverse          | Negligible     | Advers        |
| Negligible    | Adverse          | Negligible     | Advers        |
|               |                  |                |               |
| Minor         | Adverse          | Minor          | Advers        |
| Minor         | Adverse          | Minor          | Advers        |
| Negligible    | Adverse          | Negligible     | Advers        |
| Minor         | Adverse          | Minor          | Advers        |
| Negligible    | Adverse          | Negligible     | Advers        |
| Minor         | Adverse          | Minor          | Advers        |
| Minor         | Adverse          | Minor          | Advers        |
| Negligible    | Adverse          | Negligible     | Advers        |
| Negligible    | Adverse          | Negligible     | Advers        |
| Negligible    | Adverse          | Negligible     | Advers        |
| Negligible    | Adverse          | Negligible     | Advers        |
| Negligible    | Adverse          | Negligible     | Advers        |
| Minor         | Adverse          | Minor          | Advers        |
| Minor         | Adverse          | Minor          | Advers        |
| Negligible    | Adverse          | Negligible     | Advers        |
| Minor         | Adverse          | Minor          | Advers        |
| Negligible    | Adverse          | Negligible     | Advers        |
| Minor         | Adverse          | Minor          | Advers        |
| Minor         | Adverse          | Minor          | Advers        |
| Negligible    | Adverse          | Negligible     | Advers        |
| Negligible    | Adverse          | Negligible     | Advers        |
| Negligible    | Adverse          | Negligible     | Advers        |
| Negligible    | Adverse          | Negligible     | Advers        |
| Negligible    | Adverse          | Negligible     | Advers        |