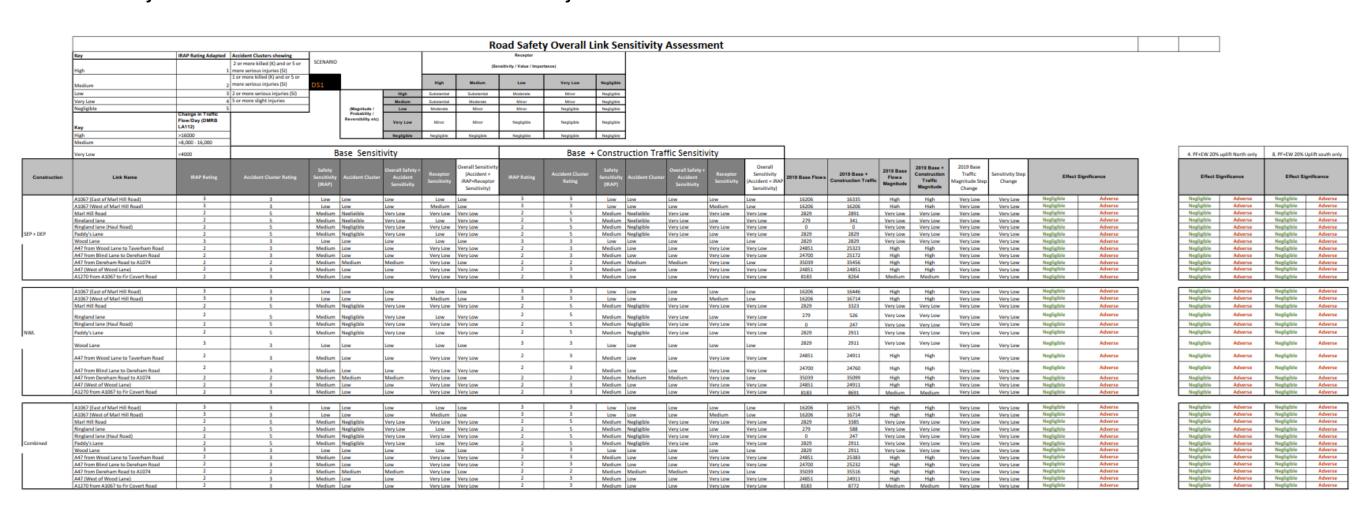

### 1.2 Construction Phase Significance Effect

1.2.1 A table showing the significance of the traffic and transport effect during the construction phase. This includes construction traffic of nearby projects planned to be at various stages of construction at the same time as the Proposed Scheme. The significance effect is a product of the receptors' sensitivity shown in Appendix 2 and magnitude of impact shown in Appendix 1. The effects are classified Substantial, Moderate, Minor or Negligible. These effects presented are prior to mitigation via a CEMP or CTMP.