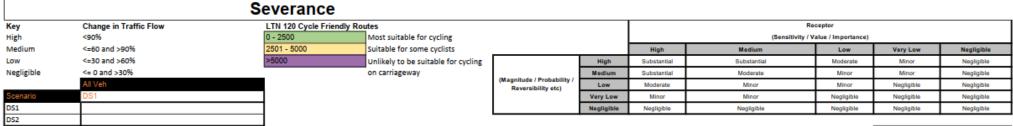

## **Table 1 Severance Effects During Construction**

|                   |                                     | -               |                    |                             |        |            |                      |           | 6. PF+EW   | 20% uplift |
|-------------------|-------------------------------------|-----------------|--------------------|-----------------------------|--------|------------|----------------------|-----------|------------|------------|
| Link ID           | Link Name                           | 2019 Base Flows | Construction Flows | 2019 Base +<br>Construction | DS1-DM | DS1-DM (%) | Receptor Sensitivity | Magnitude | Effect Sig | gnificance |
|                   | A1067 (East of Marl Hill Road)      | 16206           | 129                | 16335                       | 129    | 1%         | Low                  | Very Low  | Negligible | Adverse    |
|                   | A1067 (West of Marl Hill Road)      | 16206           | 0                  | 16206                       | 0      | 0%         | Medium               | Very Low  | Minor      | Adverse    |
|                   | Marl Hill Road                      | 2829            | 62                 | 2891                        | 62     | 2%         | Very Low             | Very Low  | Negligible | Adverse    |
|                   | Ringland lane                       | 279             | 62                 | 341                         | 62     | 22%        | Low                  | Very Low  | Negligible | Adverse    |
|                   | Ringland lane (Haul Road)           | 0               | 0                  | 0                           | 0      | 0%         | Very Low             | Very Low  | Negligible | Adverse    |
| SEP + DEP         | Paddy's Lane                        | 2829            | 0                  | 2829                        | 0      | 0%         | Low                  | Very Low  | Negligible | Adverse    |
|                   | Wood Lane                           | 2829            | 0                  | 2829                        | 0      | 0%         | Low                  | Very Low  | Negligible | Adverse    |
|                   | A47 from Wood Lane to Taverham Road | 24851           | 472                | 25323                       | 472    | 2%         | Very Low             | Very Low  | Negligible | Adverse    |
|                   | A47 from Blind Lane to Dereham Road | 24700           | 472                | 25172                       | 472    | 2%         | Very Low             | Very Low  | Negligible | Adverse    |
|                   | A47 from Dereham Road to A1074      | 35039           | 417                | 35456                       | 417    | 1%         | Very Low             | Very Low  | Negligible | Adverse    |
|                   | A47 (West of Wood Lane)             | 24851           | 0                  | 24851                       | 0      | 0%         | Very Low             | Very Low  | Negligible | Adverse    |
| J                 | A1270 from A1067 to Fir Covert Road | 8183            | 81                 | 8264                        | 81     | 1%         | Very Low             | Very Low  | Negligible | Adverse    |
| 4. PF+EW 20% upli | ift North only                      |                 |                    |                             |        |            |                      |           |            |            |
|                   | A1067 (East of Marl Hill Road)      | 16206           | 240                | 16446                       | 240    | 1%         | Low                  | Very Low  | Negligible | Adverse    |
|                   | A1067 (West of Marl Hill Road)      | 16206           | 508                | 16714                       | 508    | 3%         | Medium               | Very Low  | Minor      | Adverse    |
|                   | Marl Hill Road                      | 2829            | 494                | 3323                        | 494    | 17%        | Very Low             | Very Low  | Negligible | Adverse    |
|                   | Ringland lane                       | 279             | 247                | 526                         | 247    | 89%        | Low                  | Medium    | Minor      | Adverse    |
|                   | Ringland lane (Haul Road)           | 0               | 247                | 247                         | 247    | 0%         | Very Low             | Very Low  | Negligible | Adverse    |
| NWL               | Paddy's Lane                        | 2829            | 82                 | 2911                        | 82     | 3%         | Low                  | Very Low  | Negligible | Adverse    |
|                   | Wood Lane                           | 2829            | 82                 | 2911                        | 82     | 3%         | Low                  | Very Low  | Negligible | Adverse    |
|                   | A47 from Wood Lane to Taverham Road | 24851           | 60                 | 24911                       | 60     | 0%         | Very Low             | Very Low  | Negligible | Adverse    |
|                   | A47 from Blind Lane to Dereham Road | 24700           | 60                 | 24760                       | 60     | 0%         | Very Low             | Very Low  | Negligible | Adverse    |
|                   | A47 from Dereham Road to A1074      | 35039           | 60                 | 35099                       | 60     | 0%         | Very Low             | Very Low  | Negligible | Adverse    |
|                   | A47 (West of Wood Lane)             | 24851           | 60                 | 24911                       | 60     | 0%         | Very Low             | Very Low  | Negligible | Adverse    |
|                   | A1270 from A1067 to Fir Covert Road | 8183            | 508                | 8691                        | 508    | 6%         | Very Low             | Very Low  | Negligible | Adverse    |
|                   |                                     |                 |                    |                             |        |            |                      |           | ·          |            |
|                   | A1067 (East of Marl Hill Road)      | 16206           | 369                | 16575                       | 369    | 2%         | Low                  | Very Low  | Negligible | Adverse    |
|                   | A1067 (West of Marl Hill Road)      | 16206           | 508                | 16714                       | 508    | 3%         | Medium               | Very Low  | Minor      | Adverse    |
|                   | Marl Hill Road                      | 2829            | 556                | 3385                        | 556    | 20%        | Very Low             | Very Low  | Negligible | Adverse    |
|                   | Ringland lane                       | 279             | 309                | 588                         | 309    | 111%       | Low                  | High      | Moderate   | Adverse    |
|                   | Ringland lane (Haul Road)           | 0               | 247                | 247                         | 247    | 0%         | Very Low             | Very Low  | Negligible | Adverse    |
| Combined          | Paddy's Lane                        | 2829            | 82                 | 2911                        | 82     | 3%         | Low                  | Very Low  | Negligible | Adverse    |
|                   | Wood Lane                           | 2829            | 82                 | 2911                        | 82     | 3%         | Low                  | Very Low  | Negligible | Adverse    |
|                   | A47 from Wood Lane to Taverham Road | 24851           | 532                | 25383                       | 532    | 2%         | Very Low             | Very Low  | Negligible | Adverse    |
|                   | A47 from Blind Lane to Dereham Road | 24700           | 532                | 25232                       | 532    | 2%         | Very Low             | Very Low  | Negligible | Adverse    |
|                   | A47 from Dereham Road to A1074      | 35039           | 477                | 35516                       | 477    | 1%         | Very Low             | Very Low  | Negligible | Adverse    |
|                   | A47 (West of Wood Lane)             | 24851           | 60                 | 24911                       | 60     | 0%         | Very Low             | Very Low  | Negligible | Adverse    |
|                   | A1270 from A1067 to Fir Covert Road | 8183            | 589                | 8772                        | 589    | 7%         | Very Low             | Very Low  | Negligible | Adverse    |

| 1. PF+EW 20% ι | uplift North only | 8. PF+EW 20% l | Uplift south on |
|----------------|-------------------|----------------|-----------------|
| Effect Sig     | gnificance        | Effect Sig     | gnificance      |
| Negligible     | Adverse           | Negligible     | Adverse         |
| Minor          | Adverse           | Minor          | Adverse         |
| Negligible     | Adverse           | Negligible     | Adverse         |
| Negligible     | Adverse           | Negligible     | Adverse         |
| Negligible     | Adverse           | Negligible     | Adverse         |
| Negligible     | Adverse           | Negligible     | Adverse         |
| Negligible     | Adverse           | Negligible     | Adverse         |
| Negligible     | Adverse           | Negligible     | Adverse         |
| Negligible     | Adverse           | Negligible     | Adverse         |
| Negligible     | Adverse           | Negligible     | Adverse         |
| Negligible     | Adverse           | Negligible     | Adverse         |
| Negligible     | Adverse           | Negligible     | Adverse         |
|                |                   |                |                 |
| Negligible     | Adverse           | Negligible     | Adverse         |
| Minor          | Adverse           | Minor          | Adverse         |
| Negligible     | Adverse           | Negligible     | Adverse         |
| Minor          | Adverse           | Minor          | Adverse         |
| Negligible     | Adverse           | Negligible     | Adverse         |
| Negligible     | Adverse           | Negligible     | Adverse         |
| Negligible     | Adverse           | Negligible     | Adverse         |
| Negligible     | Adverse           | Negligible     | Adverse         |
| Negligible     | Adverse           | Negligible     | Adverse         |
| Negligible     | Adverse           | Negligible     | Adverse         |
| Negligible     | Adverse           | Negligible     | Adverse         |
| Negligible     | Adverse           | Negligible     | Adverse         |
|                |                   |                |                 |
| Negligible     | Adverse           | Negligible     | Adverse         |
| Minor          | Adverse           | Minor          | Adverse         |
| Negligible     | Adverse           | Negligible     | Adverse         |
| Moderate       | Adverse           | Minor          | Adverse         |
| Negligible     | Adverse           | Negligible     | Adverse         |
| Negligible     | Adverse           | Negligible     | Adverse         |
| Negligible     | Adverse           | Negligible     | Adverse         |
| Negligible     | Adverse           | Negligible     | Adverse         |
| Negligible     | Adverse           | Negligible     | Adverse         |
| Negligible     | Adverse           | Negligible     | Adverse         |
| Negligible     | Adverse           | Negligible     | Adverse         |
| Negligible     | Adverse           | Negligible     | Adverse         |